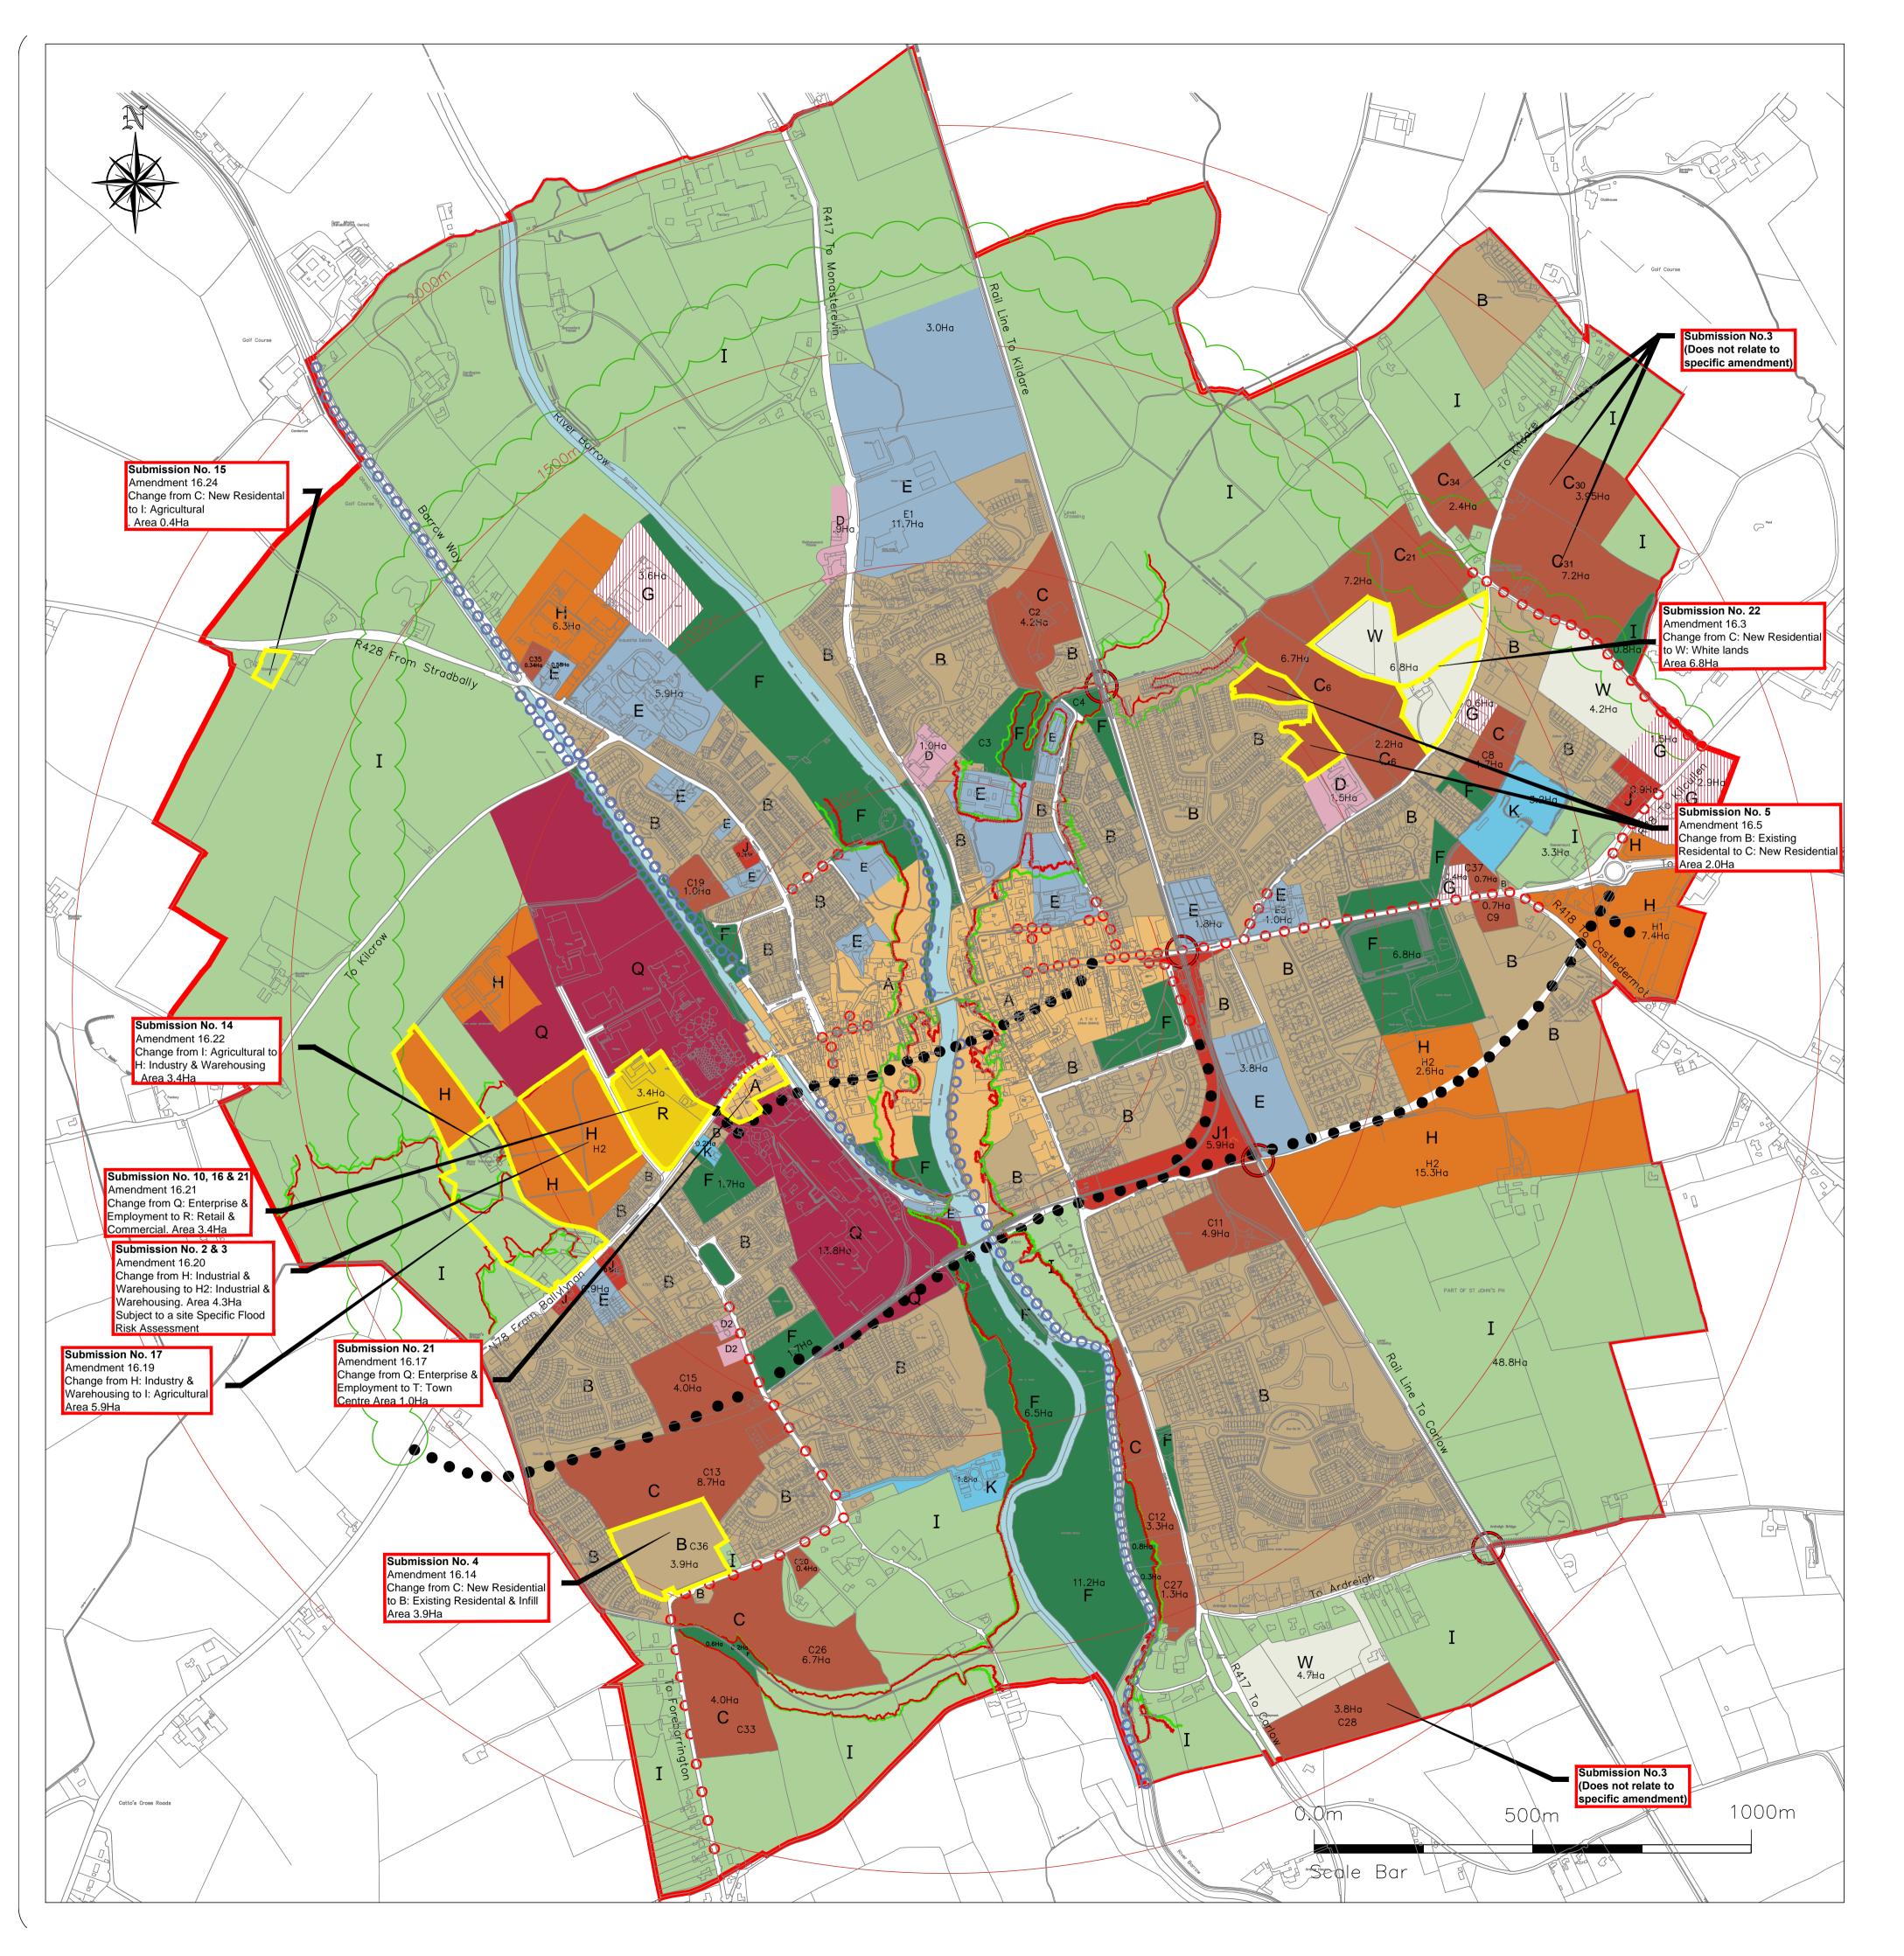

## Submissions Map

|                                | Date: Jan 2012                                                                                                | Map Ref: 3             |
|--------------------------------|---------------------------------------------------------------------------------------------------------------|------------------------|
|                                | Scale: N.T.S.                                                                                                 | Drawing No: 200/10/547 |
|                                | î ÁJ¦å} æ} &^ÁĴˇ¦ç^^ÁQ^ æ} åÈ<br>All rights reserved.<br>Licence No.: 2004/07CCMA<br>(Kildare County Council) | Drawn By DMcN          |
| TILLO DO AMANAO TO DE DEAD INI |                                                                                                               | TO DE DEAD !!!         |

THIS DRAWING TO BE READ IN CONJUNCTION WITH THE WRITTEN STATEMENT