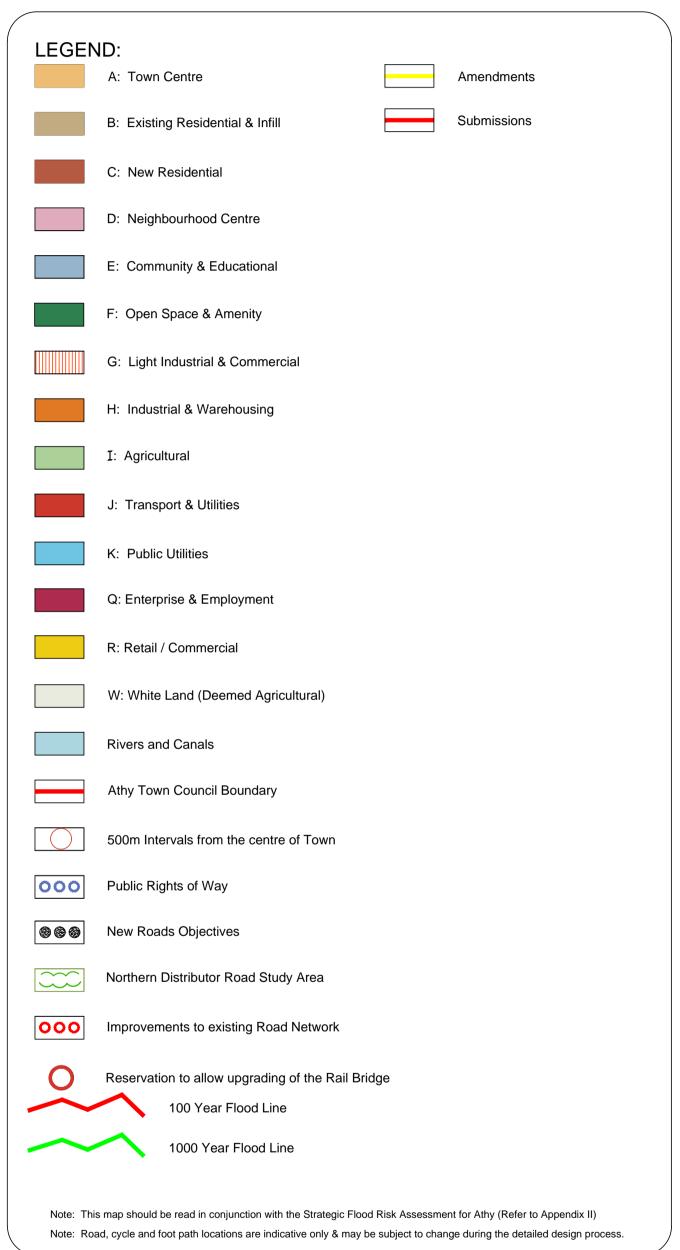

## Submissions Map

|                                | Date: Jan 2012                                                                                                | Map Ref: 3             |
|--------------------------------|---------------------------------------------------------------------------------------------------------------|------------------------|
|                                | Scale: N.T.S.                                                                                                 | Drawing No: 200/10/547 |
|                                | î ÁJ¦å} æ} &^ÁĴˇ¦ç^^ÁQ^ æ} åÈ<br>All rights reserved.<br>Licence No.: 2004/07CCMA<br>(Kildare County Council) | Drawn By DMcN          |
| TILLO DO AMANAO TO DE DEAD INI |                                                                                                               | TO DE DEAD !!!         |

THIS DRAWING TO BE READ IN CONJUNCTION WITH THE WRITTEN STATEMENT